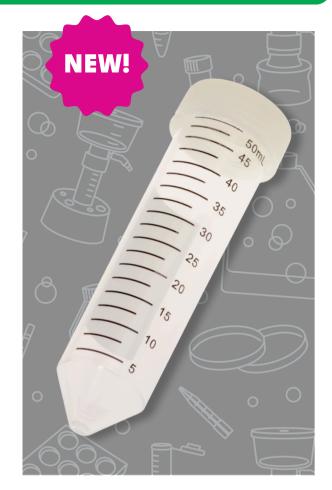

## **Metal Free Centrifuge Tubes**

- Validated to contain less than 1ppb of more than 30 trace metal elements, ensuring samples are free of contaminants
- Large white marking area provides excellent contrast for identification
- Graduations are printed in bold, easy-to-read black ink and are accurate to +/-2%
- Easy to write on flat surface polyethylene (HDPE) caps feature integrated leak-proof seal
- Tubes include graduations molded into the conical bottom, ideal for pellet viewing and small volume quantification
- Convenient zip-closure bag is a practical alternative to folding and taping opened bags
- Easily refill reusable racks with tubes packed in bags

| Part No. | Description                                    | Qty/Case |
|----------|------------------------------------------------|----------|
| 230480   | 15mL Centrifuge Tube, Metal Free, Bag, Sterile | 500      |
| 230482   | 50mL Centrifuge Tube, Metal Free, Bag, Sterile | 500      |